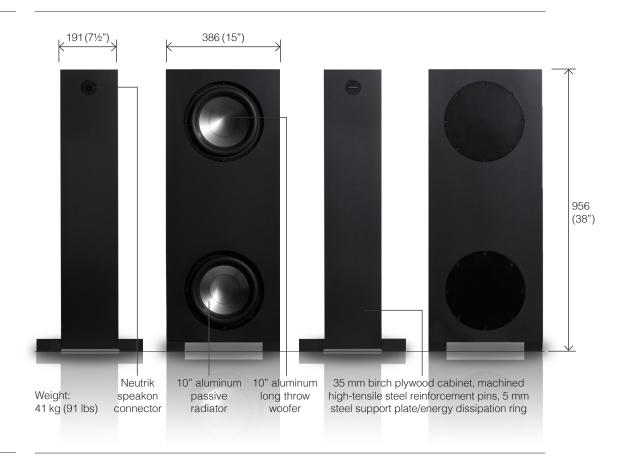

Driven by Amphion's meticulously developed BaseAmp500 crossover/ amplifier module, the BaseOne25 LF extension towers sit directly under existing studio monitors. This makes physical integration and phase/time alignment much easier to achieve. Full range / monitor only -views into your music are available at the touch of a button (or a foot switch).

## BaseOne25