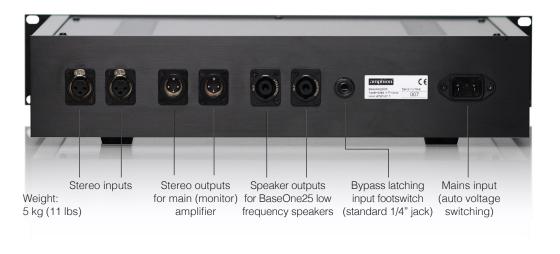

Driven by Amphion's meticulously developed BaseAmp500 crossover/ amplifier module, the BaseOne25 LF extension towers sit directly under existing studio monitors. This makes physical integration and phase/time alignment much easier to achieve. Full range / monitor only -views into your music are available at the touch of a button (or a foot switch).

#### BaseAmp500