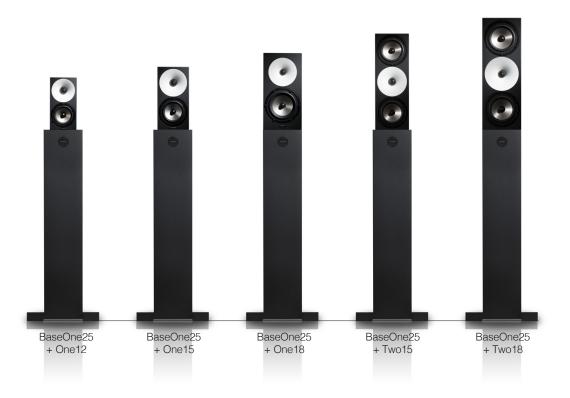

tors to a true stereo full-range monitoring system. BaseOne25 extends all the way down to 20Hz while simultaneously improving dynamic range and minimizing distortion by handling most of the heavy lifting at the low end of the spectrum.

Driven by Amphion's meticulously developed BaseAmp500 crossover/ amplifier module, the BaseOne25 LF extension towers sit directly under existing studio monitors. This makes physical integration and phase/time alignment much easier to achieve. Full range / monitor only -views into your music are available at the touch of a button (or a foot switch).

The result is a breathtaking 3D soundscape so accurate that you'll swear the musicians are playing right in front of you... ...even with your eyes open.

#### BaseAmp500







## BaseOne25



### Combinations