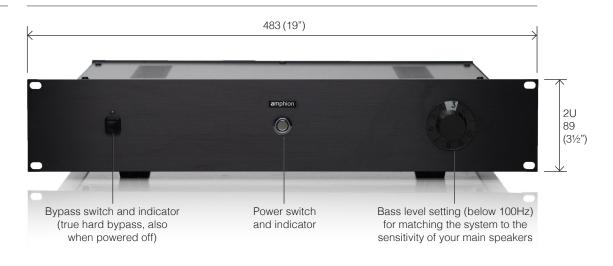

Driven by Amphion's meticulously developed BaseAmp500 crossover/ amplifier module, the BaseOne25 LF extension towers sit directly under existing studio monitors. This makes physical integration and phase/time alignment much easier to achieve. Full range / monitor only -views into your music are available at the touch of a button (or a foot switch).

#### BaseAmp500