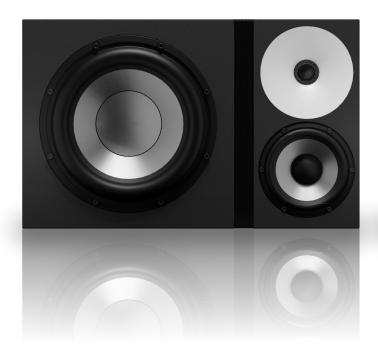

## One25A Three-way Active Studio Monitor

Technical specifications

Amphion One25A is a 3-way studio monitor based on Amphion's core strengths of advanced acoustic design, signal path purity, and revealing yet pleasing tonality, enhanced with the benefits of an active design.

An innovative sealed dual cabinet improves clarity of all frequencies by separating the midrange chamber from the hexagon-shaped bass enclosure. Plenty of amplifier headroom, an elegant simple signal path free of unnecessary DSP and AD/DA stages, and a protection limiter which is only in the signal path when needed, contribute to the highest level of immediacy and resolution.

| Operating principle      | Active, 3-way, sealed cabinet                               |
|--------------------------|-------------------------------------------------------------|
| Tweeter                  | 25 mm / 1" titanium                                         |
| Mid                      | 15 cm / 5¼" aluminium                                       |
| Bass                     | 25 cm / 10" aluminium                                       |
| Crossover point          | 100 Hz / 2000 Hz                                            |
| Amplifier power          | Bass 700 W<br>Tweeter & Midrange 2 x 205W THD<br>+ N 0,002% |
| Max SPL                  | 105 dB                                                      |
| Frequency response       | 22 – 55 000 Hz (-3dB)                                       |
| Connections              | Balanced XLR Input<br>1x Female XLR, pin 2-hot              |
| Mains                    | 230 V / 50 Hz or 115 V / 60 Hz<br>(Factory preset)          |
| Measurements (H x W x D) | 316 x 510 x 487 mm                                          |
| Weight                   | 41 kg / 91 lb                                               |
|                          |                                                             |