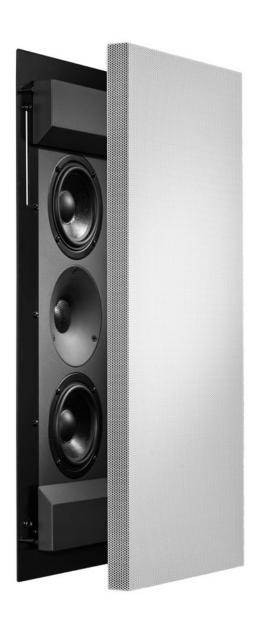

## Helium600 Inwall

A perfect home should look, sound and feel perfect. If you place top demands for your visuals why should you settle for second best regarding sound? Helium600 Inwall fills the space with even, life-like emotion inducing and atmosphere creating sound. A sound you can feel, even if you cannot see it.

| Technical specifications |                       |
|--------------------------|-----------------------|
| Operating principle      | Two-way               |
| Tweeter                  | 1" titanium           |
| Mid / woofer             | 2 x 4½" paper         |
| Crossover point          | 1600 Hz               |
| Impedance                | 4 Ω                   |
| Sensitivity              | 90 dB                 |
| Frequency response       | 50 - 20 000 Hz +/-3dB |
| Power recommendation     | 20 - 100 W            |
| Measurements (H x W x D) | 582 x 260 x 123 mm    |
| Weight                   | 8 kg                  |
| Variations               |                       |
| Basics                   |                       |
|                          |                       |