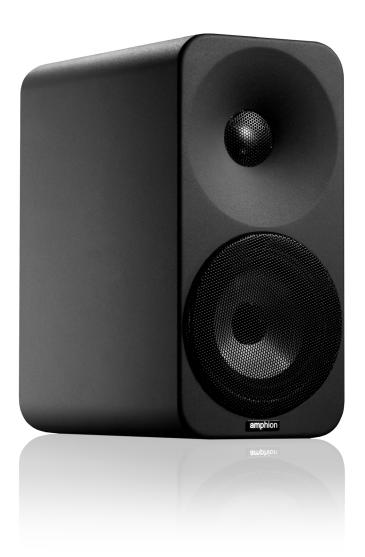

## Ion+

Technical specifications

Ion+ houses a premium professional monitoring technology, which works from nearfield as well as from more traditional listening distances. Ion's measured response is ruler flat, but it never sounds dry nor irritating. High level of resolution and neutrality allow Ion+ to dig deep into the heart of music. When making the music in the studio or when enjoying it at home.

lon+ has been manufactured between 2010 and 2016.

| Technical specifications |                       |
|--------------------------|-----------------------|
| Operating principle      | Two-way, vented       |
| Tweeter                  | 1" titanium           |
| Mid / woofer             | 4½" aluminium         |
| Crossover point          | 1600 Hz               |
| Impedance                | 8 Ω                   |
| Sensitivity              | 86 dB                 |
| Frequency response       | 50 - 25 000 Hz +/-3dB |
| Power recommendation     | 25 - 120 W            |
| Measurements (H x W x D) | 268 x 134 x 220 mm    |
| Weight                   | 6 kg                  |
| Variations               |                       |
| Basics                   |                       |
| Colour grids             |                       |
|                          |                       |
| Covers (optional)        |                       |