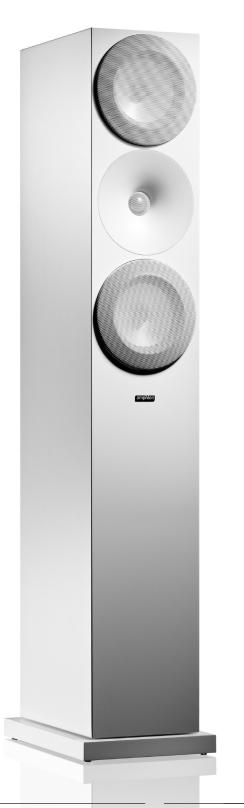

## Argon7L

Argon7L has ruler flat response. But it does not sound like that. Argon7L offers transparency and neutrality, but is never dry nor irritating. High quality drivers, extremely simple crossover and innovative enclosure structure provide a clean, wide window to all types of music.

## Technical specifications

| Two-way, vented       |
|-----------------------|
| 1" titanium           |
| 2 x 6½" aluminium     |
| 1600 Hz               |
| 4 Ω                   |
| 93 dB                 |
| 28 - 30 000 Hz +/-3dB |
| 10 - 150 W            |
| 1160 x 191 x 305 mm   |
| 30 kg                 |
|                       |