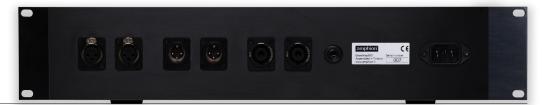

Dynamic range 115 dB

Mains Input voltage 230/115V auto select

Certification CE, EuP and Energy Star

Inputs 2x Neutrik XLR inputs

Speaker connectors Stereo outputs for main (monitor) amplifier and for BaseOne25 speakers

Casing 19" rack mountable (2U), high quality aluminium

Power switch Front; bypass switch (front) and bypass latching input footswitch (back)

Measurements (W x H x D) 483 x 88 x 260

Weight 5,0

Product sheet amplifiers · 1/2017