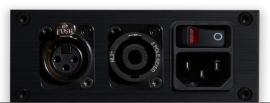

Mains

Input volt. 230/115V auto select

Certification

CE, EuP and Energy Star

Inputs

1x Neutrik XLR input

Speaker connectors

Two-pole Neutrik Speakon binding post