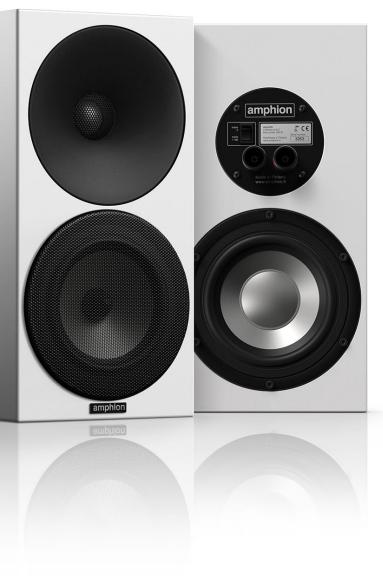

## Argon3S

Argon3S bookshelf loudspeakers house the same technologies which allow world leading sound engineers and artists to "see" deeper into their recordings The Argon3S provide unprecedented level of transparency, life-like imaging, precision, and detail. Be prepared for countless hours of listening pleasure, and for discovering new details in your favorite records you thought you already knew by heart. Involving and enjoyable studio-quality sound can now be enjoyed in the comfort of your own living room.

| Operating principle      | Two-way, passive radiato |
|--------------------------|--------------------------|
| weeter                   | 1" titanium              |
| Mid / woofer             | 6½" aluminium            |
| Crossover point          | 1600 Hz                  |
| mpedance                 | 8 Ω                      |
| Sensitivity              | 87 dB                    |
| requency response        | 38 – 25.000 Hz -6dB      |
| Power recommendation     | 50 - 150 W               |
| Measurements (H x W x D) | 380 x 191 x 305 mm       |
| Veight                   | 10 kg                    |
| /ariations               |                          |
| 3asics                   |                          |
| /eneers                  | •                        |
| Colour grids             |                          |