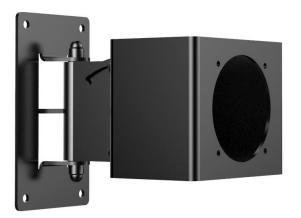

### Installation Overview

To ensure both safe and speedy installation, Amphion monitors can be equipped with our custom adaptor, which connects securely to industry-leading Konig & Meyer mounting hardware - a company recognized for providing a wide range of wall and ceiling mount solutions. The adaptor itself is fastened directly to the cabinet, using the cabinet's existing bindingpost points. To ensure precise and vibration-free installation, the connection does not go in, but instead, through the material, and has a zero-flex approach applied to the adaptor design.

#### Parts

Amphion Adaptor (Monitor/Mount interface) 3rd-Party Wall Mount (Konig & Meyer product - K&M 24471-000-55)