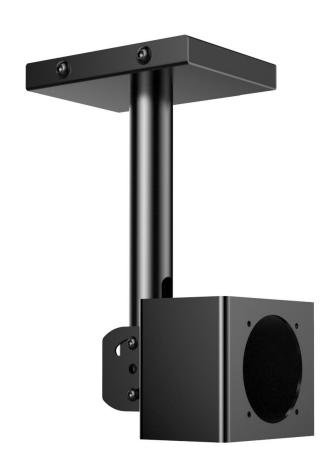

# Installation Overview

To ensure both safe and speedy installation, Amphion monitors can be equipped with our custom adaptor, which connects securely to industry-leading Konig & Meyer mounting hardware - a company recognized for providing a wide range of wall and ceiling mount solutions. The adaptor itself is fastened directly to the cabinet, using the cabinet's existing binding-post points. To ensure precise and vibration-free installation, the connection does not go in, but instead, through the material, and has a zero-flex approach applied to the adaptor design.

### **Parts**

Amphion Adaptor (Monitor/Mount interface) 3rd-Party Wall Mount (Konig & Meyer product - K&M 24496-000-55)