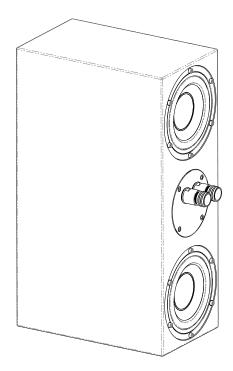

### Amphion Adaptor & K&M Mount Dimensions (mm)

1 Remove connection-post screws (4 screws)

Position adaptor bracket and affix (4 screws) (2)

Affix wall-mount plate to wall using 6 x mounting bolts

(4) Remove adjustable U-bracket from wall-mount ie. bolts (2), washers (2), locknuts (2), and locknut cap (2)