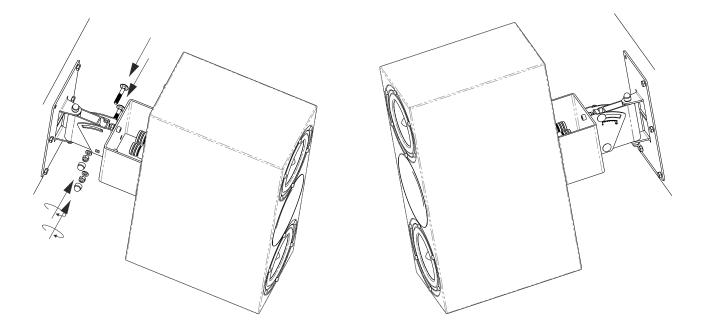

(5) Attach adjustable U-bracket to speaker adaptor-bracket using bolts (2), washers (2), and locknuts (2)

(3)

6 Slide speaker with mounting-assembly into place over wall-mount

(7) Insert bolts (2), washers (2), locknuts (2), and locknut caps (2) to fasten adjustable U-bracket to wall-mount

Set desired monitor tilt-angle (eg. 30 degrees pictured) and tighten adjustable hinge bolts

9 Adjust lateral monitor toe-in angle accordingly

8