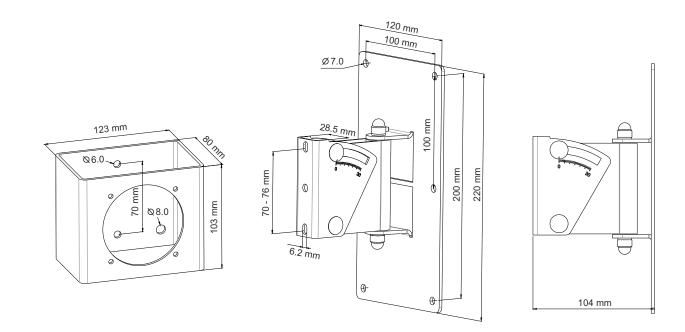

### Amphion Adaptor & K&M Mount Dimensions (mm)

1 Remove connection-post screws (4 screws)

Position adaptor bracket and affix (4 screws) (2)

Affix wall-mount plate to wall using 6 x mounting bolts

(4) Remove adjustable U-bracket from wall-mount ie. bolts (2), washers (2), locknuts (2), and locknut cap (2)