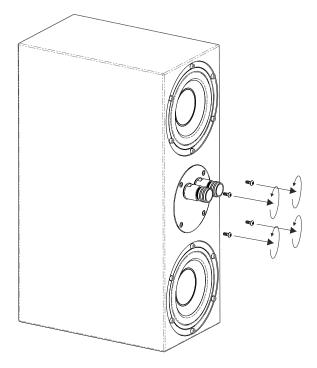

### Amphion Adaptor & K&M Mount Dimensions (mm)

1 Remove connection-post screws (4 screws)

Position adaptor bracket and affix (4 screws) (2)

Affix wall-mount plate to wall using 6 x mounting bolts

(4) Remove adjustable U-bracket from wall-mount ie. bolts (2), washers (2), locknuts (2), and locknut cap (2)