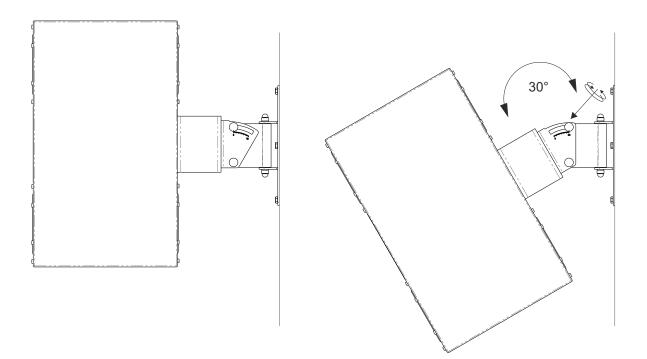

Set desired monitor tilt-angle (eg. 30 degrees pictured) and tighten adjustable hinge bolts

9 Adjust lateral monitor toe-in angle accordingly

8