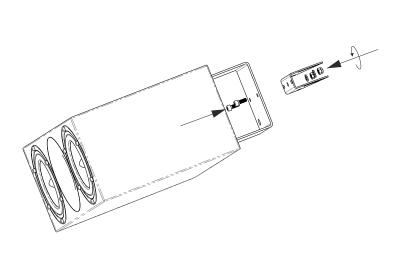

### Amphion Adaptor & K&M Mount Dimensions (mm)

1 Remove connection-post screws (4 screws)

Position adaptor bracket and affix (4 screws) (2)

Affix wall-mount plate to wall using 6 x mounting bolts

(4) Remove adjustable U-bracket from wall-mount ie. bolts (2), washers (2), locknuts (2), and locknut cap (2)