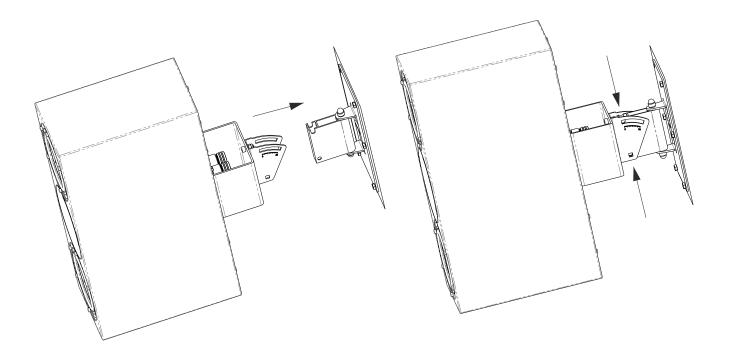

### Amphion Adaptor & K&M Mount Dimensions (mm)

1 Remove connection-post screws (4 screws)

Position adaptor bracket and affix (4 screws) (2)

Affix wall-mount plate to wall using 6 x mounting bolts

(4) Remove adjustable U-bracket from wall-mount ie. bolts (2), washers (2), locknuts (2), and locknut cap (2)

(5) Attach adjustable U-bracket to speaker adaptor-bracket using bolts (2), washers (2), and locknuts (2)

(3)

6 Slide speaker with mounting-assembly into place over wall-mount

(7) Insert bolts (2), washers (2), locknuts (2), and locknut caps (2) to fasten adjustable U-bracket to wall-mount