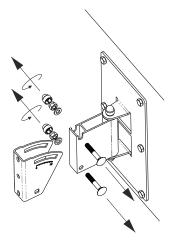

### Amphion Adaptor & K&M Mount Dimensions (mm)

1 Remove connection-post screws (4 screws)

Position adaptor bracket and affix (4 screws) (2)

Affix wall-mount plate to wall using 6 x mounting bolts

(4) Remove adjustable U-bracket from wall-mount ie. bolts (2), washers (2), locknuts (2), and locknut cap (2)

(5) Attach adjustable U-bracket to speaker adaptor-bracket using bolts (2), washers (2), and locknuts (2)

(3)

6 Slide speaker with mounting-assembly into place over wall-mount

(7) Insert bolts (2), washers (2), locknuts (2), and locknut caps (2) to fasten adjustable U-bracket to wall-mount