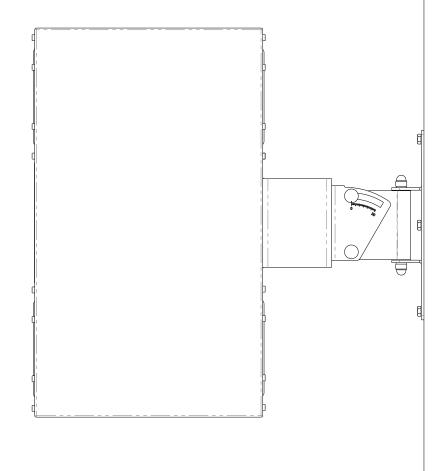

### Amphion Adaptor & K&M Mount Dimensions (mm)

1 Remove connection-post screws (4 screws)

Position adaptor bracket and affix (4 screws) (2)

Affix wall-mount plate to wall using 6 x mounting bolts

(4) Remove adjustable U-bracket from wall-mount ie. bolts (2), washers (2), locknuts (2), and locknut cap (2)

(5) Attach adjustable U-bracket to speaker adaptor-bracket using bolts (2), washers (2), and locknuts (2)

(3)

6 Slide speaker with mounting-assembly into place over wall-mount

(7) Insert bolts (2), washers (2), locknuts (2), and locknut caps (2) to fasten adjustable U-bracket to wall-mount

Set desired monitor tilt-angle (eg. 30 degrees pictured) and tighten adjustable hinge bolts

9 Adjust lateral monitor toe-in angle accordingly

8