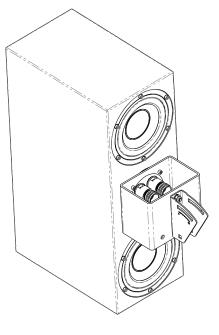

Set desired monitor tilt-angle (eg. 30 degrees pictured) and tighten adjustable hinge bolts

9 Adjust lateral monitor toe-in angle accordingly

8