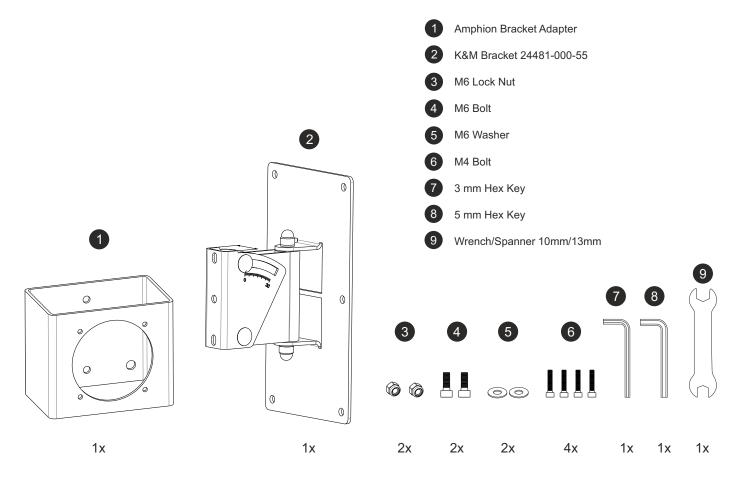

#### **Components & Fasteners**

### Amphion Adaptor & K&M Mount Dimensions (mm)

1 Remove connection-post screws (4 screws)

Position adaptor bracket and affix (4 screws) (2)

Affix wall-mount plate to wall using 6 x mounting bolts

(4) Remove adjustable U-bracket from wall-mount ie. bolts (2), washers (2), locknuts (2), and locknut cap (2)

(5) Attach adjustable U-bracket to speaker adaptor-bracket using bolts (2), washers (2), and locknuts (2)

(3)

6 Slide speaker with mounting-assembly into place over wall-mount

(7) Insert bolts (2), washers (2), locknuts (2), and locknut caps (2) to fasten adjustable U-bracket to wall-mount

Set desired monitor tilt-angle (eg. 30 degrees pictured) and tighten adjustable hinge bolts

9 Adjust lateral monitor toe-in angle accordingly

8