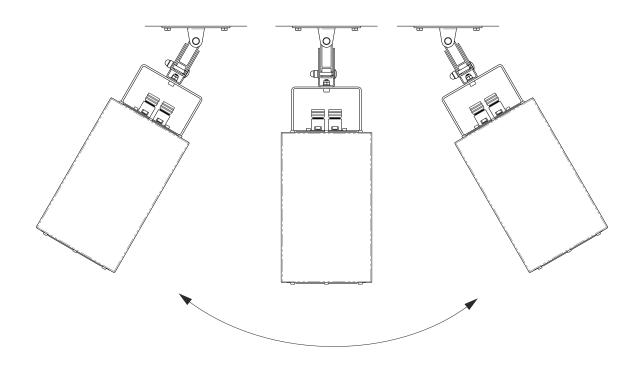

Set desired monitor tilt-angle (eg. 30 degrees pictured) and tighten adjustable hinge bolts

9 Adjust lateral monitor toe-in angle accordingly

8