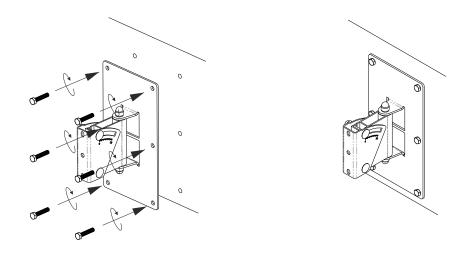

### Amphion Adaptor & K&M Mount Dimensions (mm)

1 Remove connection-post screws (4 screws)

Position adaptor bracket and affix (4 screws) (2)

Affix wall-mount plate to wall using 6 x mounting bolts

(4) Remove adjustable U-bracket from wall-mount ie. bolts (2), washers (2), locknuts (2), and locknut cap (2)

(5) Attach adjustable U-bracket to speaker adaptor-bracket using bolts (2), washers (2), and locknuts (2)

(3)

6 Slide speaker with mounting-assembly into place over wall-mount

(7) Insert bolts (2), washers (2), locknuts (2), and locknut caps (2) to fasten adjustable U-bracket to wall-mount