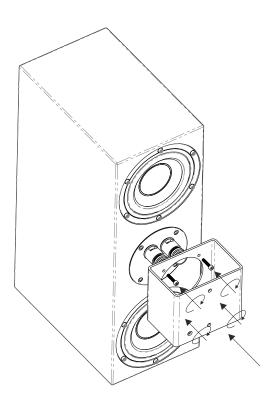

(5) Attach adjustable U-bracket to speaker adaptor-bracket using bolts (2), washers (2), and locknuts (2)

(3)

6 Slide speaker with mounting-assembly into place over wall-mount

(7) Insert bolts (2), washers (2), locknuts (2), and locknut caps (2) to fasten adjustable U-bracket to wall-mount