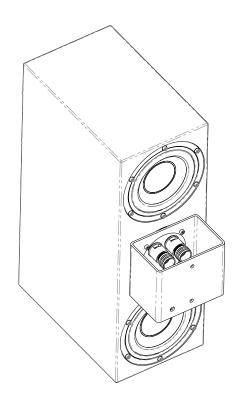

(5) Attach adjustable U-bracket to speaker adaptor-bracket using bolts (2), washers (2), and locknuts (2)

(3)

6 Slide speaker with mounting-assembly into place over wall-mount

(7) Insert bolts (2), washers (2), locknuts (2), and locknut caps (2) to fasten adjustable U-bracket to wall-mount

Set desired monitor tilt-angle (eg. 30 degrees pictured) and tighten adjustable hinge bolts

9 Adjust lateral monitor toe-in angle accordingly

8