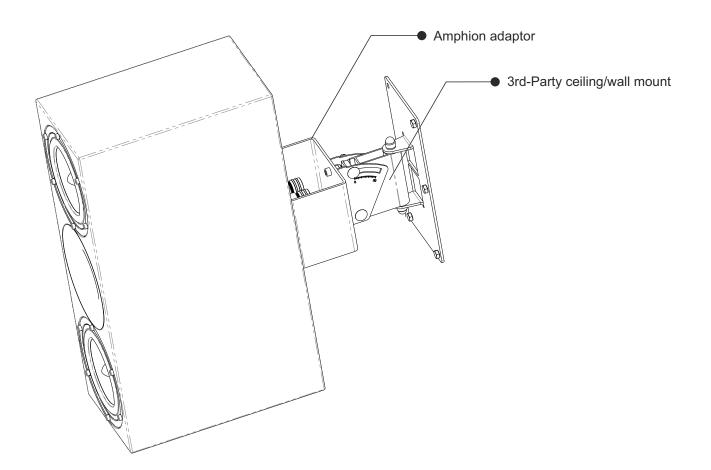

See your local Distributor or Dealer for specific information on Price | Parts | Installation

This mount-system is a combination of an Amphion adaptor and a 3rd-Party ceiling/wall mount

Amphion recommends that a professional installer or qualified tradesperson install this system