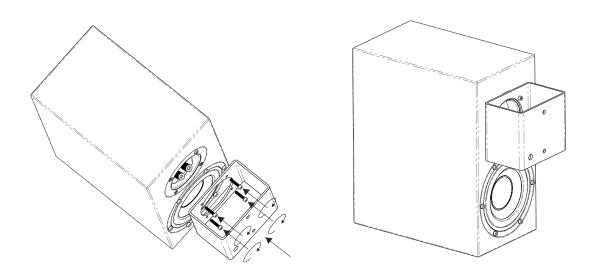

(4) Remove adjustable U-bracket from wall-mount ie. bolts (2), washers (2), locknuts (2), and locknut cap (2)

(5) Attach adjustable U-bracket to speaker adaptor-bracket using bolts (2), washers (2), and locknuts (2)

(6) Slide speaker with mounting-assembly into place over wall-mount

(7) Insert bolts (2), washers (2), locknuts (2), and locknut caps (2) to fasten adjustable U-bracket to wall-mount

3) Set desired monitor tilt-angle (eg. 30 degrees pictured) and tighten adjustable hinge bolts