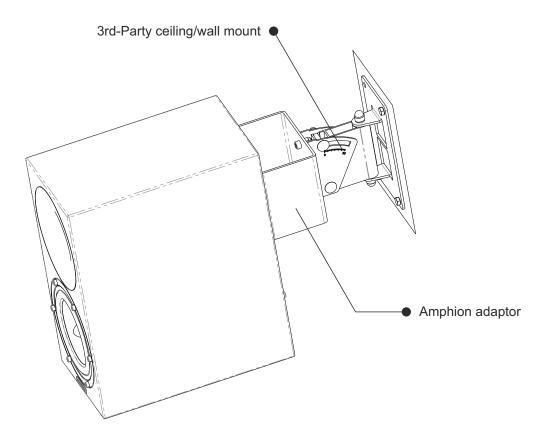

See your local Distributor or Dealer for specific information on Price | Parts | Installation

This mount-system is a combination of an Amphion adaptor and a 3rd-Party ceiling/wall mount

Amphion recommends that a professional installer or qualified tradesperson install this system

### **Components & Fasteners**

Amphion Adaptor & K&M Mount Dimensions (mm)

Remove connection-post screws (4 screws)

2 Position adaptor bracket and affix (4 screws)

1

Affix wall-mount plate to wall using 4 x mounting bolts