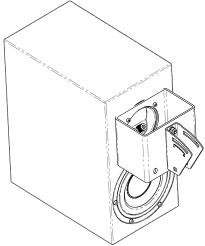

(6) Slide speaker with mounting-assembly into place over wall-mount

(7) Insert bolts (2), washers (2), locknuts (2), and locknut caps (2) to fasten adjustable U-bracket to wall-mount

3) Set desired monitor tilt-angle (eg. 30 degrees pictured) and tighten adjustable hinge bolts