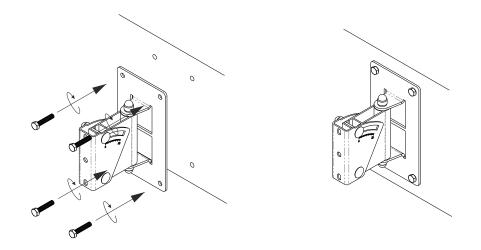

### **Components & Fasteners**

Amphion Adaptor & K&M Mount Dimensions (mm)

Remove connection-post screws (4 screws)

2 Position adaptor bracket and affix (4 screws)

1

Affix wall-mount plate to wall using 4 x mounting bolts