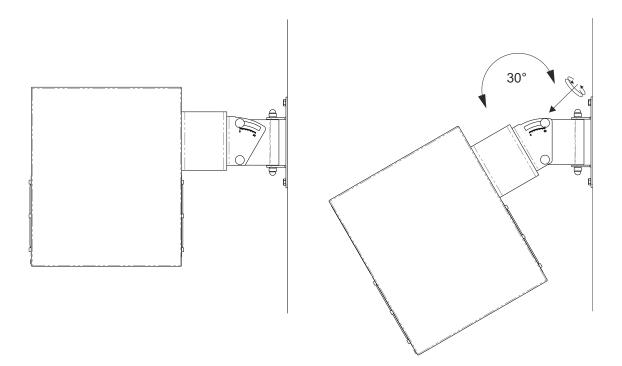

(6) Slide speaker with mounting-assembly into place over wall-mount

(7) Insert bolts (2), washers (2), locknuts (2), and locknut caps (2) to fasten adjustable U-bracket to wall-mount

3) Set desired monitor tilt-angle (eg. 30 degrees pictured) and tighten adjustable hinge bolts