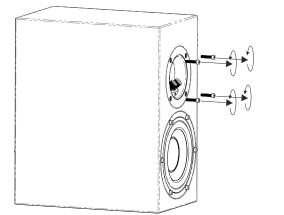

### **Components & Fasteners**

Amphion Adaptor & K&M Mount Dimensions (mm)

Remove connection-post screws (4 screws)

2 Position adaptor bracket and affix (4 screws)

1

Affix wall-mount plate to wall using 4 x mounting bolts