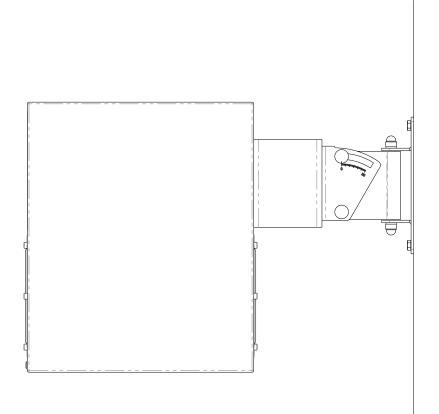

### **Components & Fasteners**

Amphion Adaptor & K&M Mount Dimensions (mm)

Remove connection-post screws (4 screws)

2 Position adaptor bracket and affix (4 screws)

1

Affix wall-mount plate to wall using 4 x mounting bolts

(4) Remove adjustable U-bracket from wall-mount ie. bolts (2), washers (2), locknuts (2), and locknut cap (2)

(5) Attach adjustable U-bracket to speaker adaptor-bracket using bolts (2), washers (2), and locknuts (2)

(6) Slide speaker with mounting-assembly into place over wall-mount

(7) Insert bolts (2), washers (2), locknuts (2), and locknut caps (2) to fasten adjustable U-bracket to wall-mount

3) Set desired monitor tilt-angle (eg. 30 degrees pictured) and tighten adjustable hinge bolts