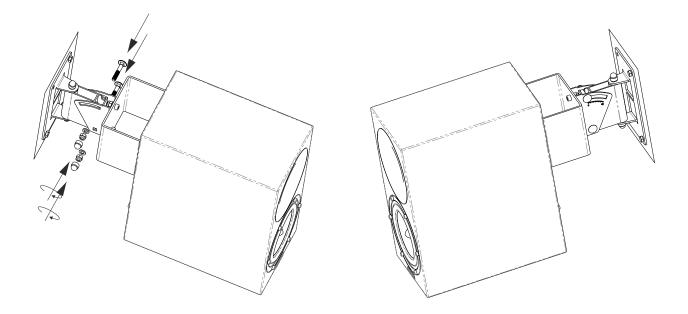

### **Components & Fasteners**

Amphion Adaptor & K&M Mount Dimensions (mm)

Remove connection-post screws (4 screws)

2 Position adaptor bracket and affix (4 screws)

1

Affix wall-mount plate to wall using 4 x mounting bolts

(4) Remove adjustable U-bracket from wall-mount ie. bolts (2), washers (2), locknuts (2), and locknut cap (2)

(5) Attach adjustable U-bracket to speaker adaptor-bracket using bolts (2), washers (2), and locknuts (2)

(6) Slide speaker with mounting-assembly into place over wall-mount

(7) Insert bolts (2), washers (2), locknuts (2), and locknut caps (2) to fasten adjustable U-bracket to wall-mount

3) Set desired monitor tilt-angle (eg. 30 degrees pictured) and tighten adjustable hinge bolts