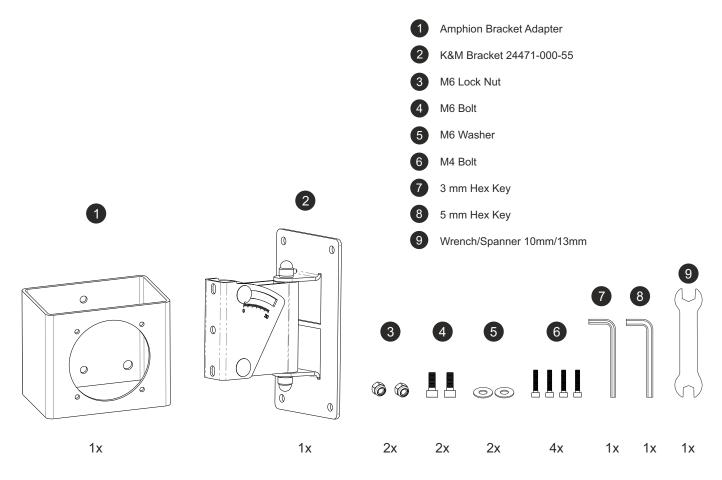

### **Components & Fasteners**

Amphion Adaptor & K&M Mount Dimensions (mm)

Remove connection-post screws (4 screws)

2 Position adaptor bracket and affix (4 screws)

1

Affix wall-mount plate to wall using 4 x mounting bolts

(4) Remove adjustable U-bracket from wall-mount ie. bolts (2), washers (2), locknuts (2), and locknut cap (2)

(5) Attach adjustable U-bracket to speaker adaptor-bracket using bolts (2), washers (2), and locknuts (2)

(6) Slide speaker with mounting-assembly into place over wall-mount

(7) Insert bolts (2), washers (2), locknuts (2), and locknut caps (2) to fasten adjustable U-bracket to wall-mount

3) Set desired monitor tilt-angle (eg. 30 degrees pictured) and tighten adjustable hinge bolts

(9) Adjust lateral monitor toe-in angle accordingly

8