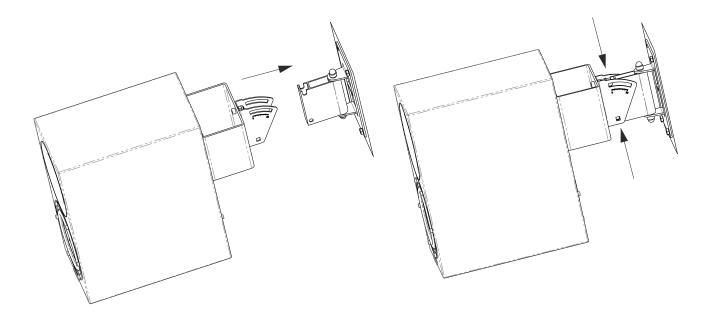

(6) Slide speaker with mounting-assembly into place over wall-mount

(7) Insert bolts (2), washers (2), locknuts (2), and locknut caps (2) to fasten adjustable U-bracket to wall-mount

3) Set desired monitor tilt-angle (eg. 30 degrees pictured) and tighten adjustable hinge bolts

(9) Adjust lateral monitor toe-in angle accordingly

8