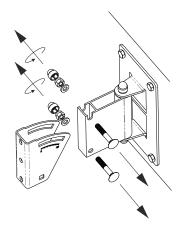

### **Components & Fasteners**

Amphion Adaptor & K&M Mount Dimensions (mm)

Remove connection-post screws (4 screws)

2 Position adaptor bracket and affix (4 screws)

1

Affix wall-mount plate to wall using 4 x mounting bolts