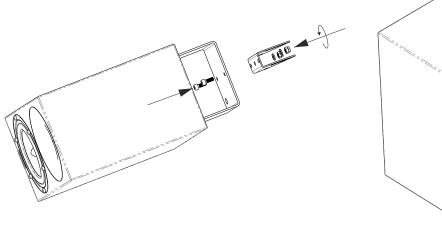

(4) Remove adjustable U-bracket from wall-mount ie. bolts (2), washers (2), locknuts (2), and locknut cap (2)

(5) Attach adjustable U-bracket to speaker adaptor-bracket using bolts (2), washers (2), and locknuts (2)