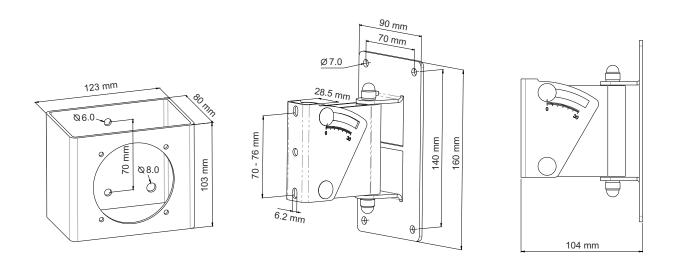

### **Components & Fasteners**

Amphion Adaptor & K&M Mount Dimensions (mm)

Remove connection-post screws (4 screws)

2 Position adaptor bracket and affix (4 screws)

1

Affix wall-mount plate to wall using 4 x mounting bolts