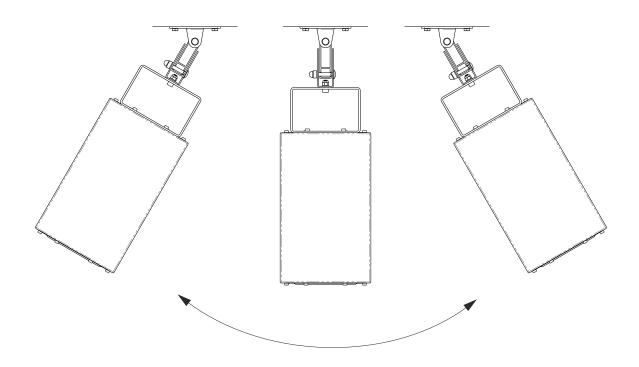

Components & Fasteners**



Amphion Adaptor & K&M Mount Dimensions (mm)



Remove connection-post screws (4 screws)





2 Position adaptor bracket and affix (4 screws)



1

Affix wall-mount plate to wall using 4 x mounting bolts



(4) Remove adjustable U-bracket from wall-mount ie. bolts (2), washers (2), locknuts (2), and locknut cap (2)



(5) Attach adjustable U-bracket to speaker adaptor-bracket using bolts (2), washers (2), and locknuts (2)







(6) Slide speaker with mounting-assembly into place over wall-mount



(7) Insert bolts (2), washers (2), locknuts (2), and locknut caps (2) to fasten adjustable U-bracket to wall-mount



3) Set desired monitor tilt-angle (eg. 30 degrees pictured) and tighten adjustable hinge bolts



(9) Adjust lateral monitor toe-in angle accordingly



8

# amphion

### **Assembly Instruction**

Version: 1.1 / 01.12.2021

### Amphion Loudspeakers Ltd.

Factory & Headquarters Kiveläntie 4 70460 Kuopio Finland Tel. +358 17 2882 100 info@amphion.fi amphion.fi